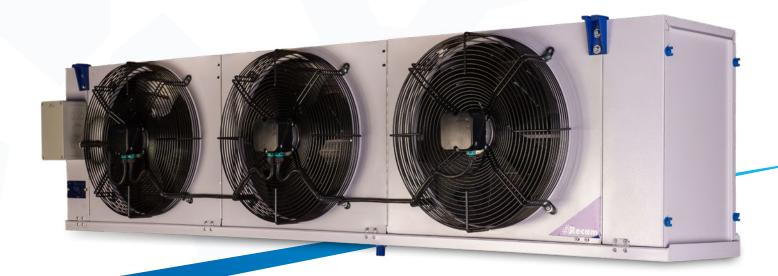

# **VERSATILE**

- 27 Models Available
- 1 to 5 Fan variation
- Available in 6 and 4 FPI.
- 300, 400 and 500 fan models available in 220 or 380 volt fans.
- Meduim and Low Temperature.