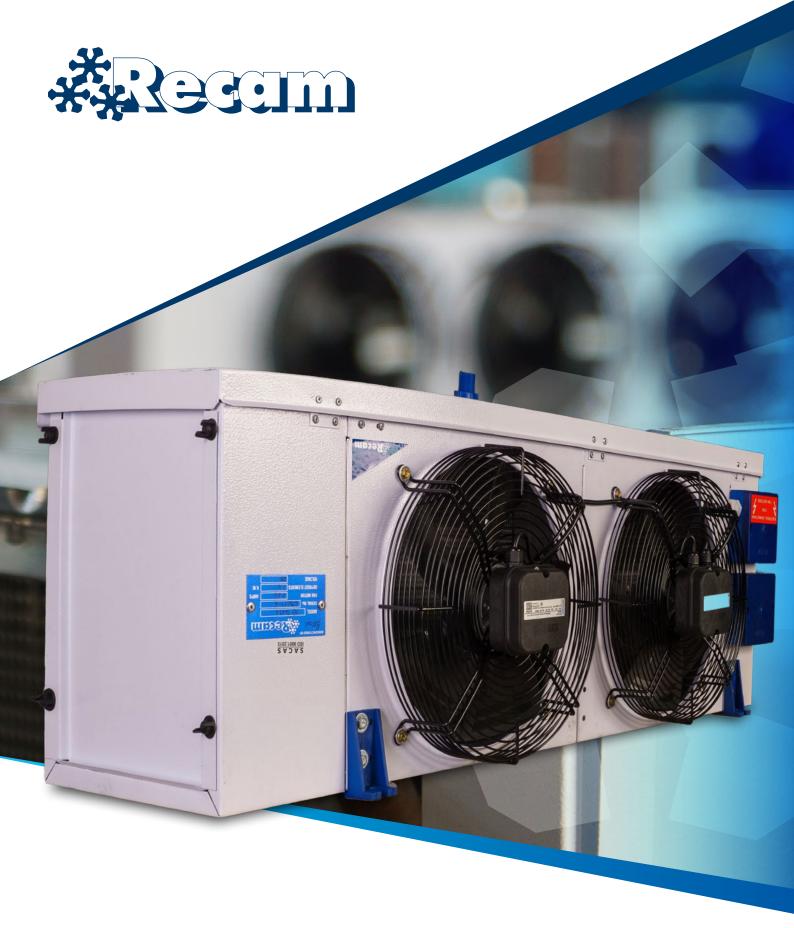

### **DESIGN**

- Sheet metal panels are fully powder coated for improved corrosion resistance.
- Reduced air bypass improves coil efficiency.
- Easy removable doors that hooks on the unit makes assessability easier.
- Modular design for easy installation.
- Heating elements are removable from the fin side of the
- Hinged drip tray makes assessability easier.

### **INNOVATIVE**

- Louvered Fin technology to improve heat transfer efficiency.
- Micro groove tubing for improved efficiency.
- 1/2" staggered Fin configeration

# **QUALITY**

- Manufactured under strict ISO 9001:2015 quality management
- All units are pressure tested to 30bar dry air.
- All fans are factory tested before dispatching.

# **VERSATILE**

- 27 Models Available
- 1 to 5 Fan variation
- Available in 6 and 4 FPI.
- 300, 400 and 500 fan models available in 220 or 380 volt fans.
- Meduim and Low Temperature.